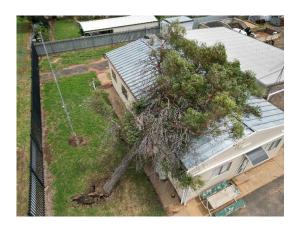

**28 FEBRUARY 2023** 

| BUILDING MAINTENANCE             |                                                                                                                                                                                                                                      |
|----------------------------------|--------------------------------------------------------------------------------------------------------------------------------------------------------------------------------------------------------------------------------------|
| All Buildings                    | <ul> <li>General maintenance as required. Some buildings<br/>have been damaged by the recent storms in Trangie<br/>(Grand stand at Trangie showground, Works Depot,<br/>Reservoir antennas, roof at Trangie sewage works)</li> </ul> |
| Vandalism                        | Graffiti continues in both Narromine and Trangie                                                                                                                                                                                     |
| Narromine Medical Centre         | <ul> <li>General maintenance as required</li> </ul>                                                                                                                                                                                  |
| Council Administration Buildings | General maintenance as required                                                                                                                                                                                                      |

# STORM DAMAGE 21 FEBRUARY 2023

Herrings Lane

Trangie Depot

Trangie Showground