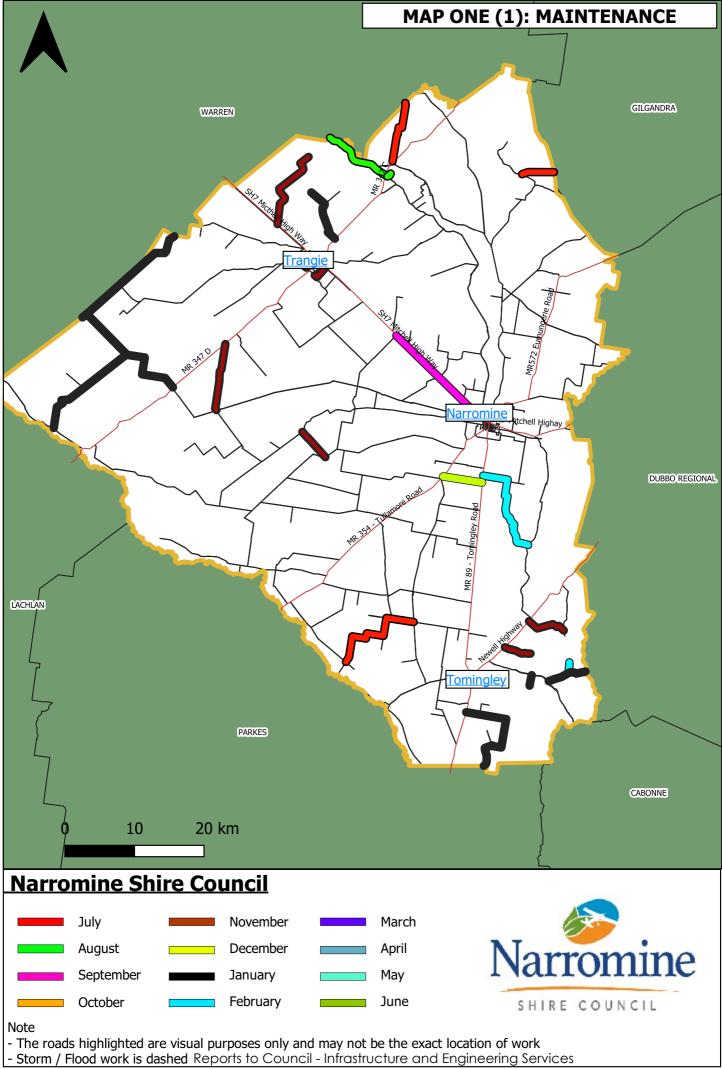

| UNSEALED ROADS NETWORK | Maintenance – Map 1                |
|------------------------|------------------------------------|
| Various Unsealed Roads | <ul> <li>Jobs Road</li> </ul>      |
|                        | Eastern end of Pinedine Road       |
|                        | Various patches on Dilladerry Road |

| UNSEALED ROADS NETWORK | Capital – Storm/Flood Funding Repair – Map 2 |
|------------------------|----------------------------------------------|
| Various Unsealed Roads | Howes Road                                   |
|                        | Dubbo-Collie Road shoulders                  |
|                        | •                                            |